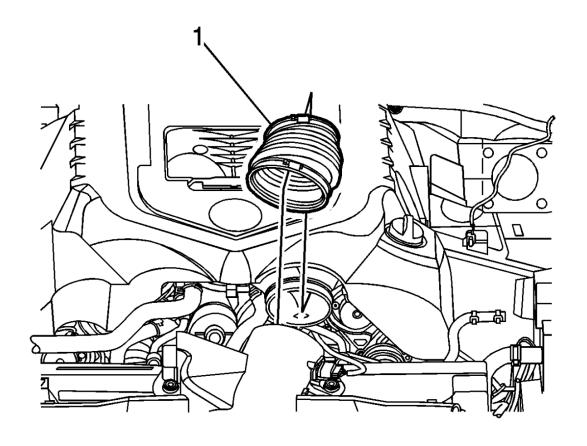

### **Condition/Concern:**

A SES light may be experienced as a result of DTCs P0171 and/or P0174 stored. This may be the result of unmetered air entering the engine through the air cleaner outlet duct or supercharger inlet duct connections due to a mis-assembled connection or loose clamps.

### **Recommendation/Instructions:**

If the SI diagnostics do not isolate a cause for this concern, carefully inspect the air intake duct from the air cleaner box to the supercharger

inlet duct, and the front and rear supercharger inlet ducts for misassembled connections and correct them as necessary. Also, perform the suggestions below for the model you are working on, and reevaluate the concern: