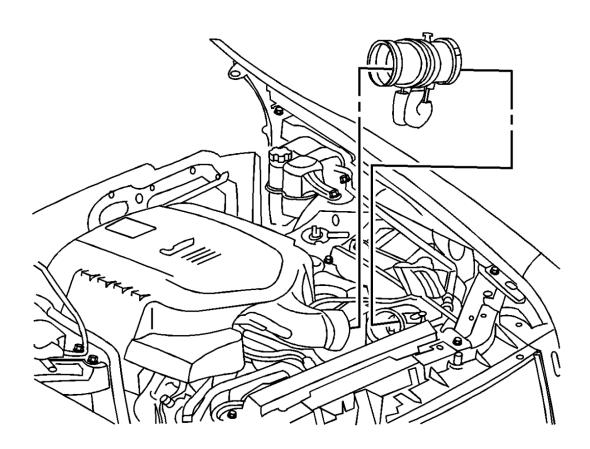

### **Condition/Concern:**

A SES light may be experienced as a result of DTCs P0171 and/or P0174 stored. This may be the result of unmetered air entering the engine through the air cleaner outlet duct or supercharger inlet duct connections due to a mis-assembled connection or loose clamps.

### **Recommendation/Instructions:**

If the SI diagnostics do not isolate a cause for this concern, carefully inspect the air intake duct from the air cleaner box to the supercharger

inlet duct, and the front and rear supercharger inlet ducts for misassembled connections and correct them as necessary. Also, perform the suggestions below for the model you are working on, and reevaluate the concern: