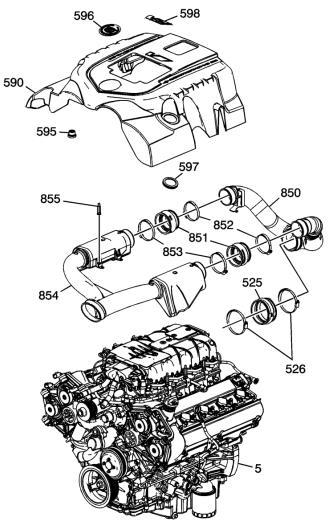

### For STS-V:

1) Tighten the air cleaner outlet duct clamps to 3 NM (27 lb-in).

2) Tighten the 526, 852, and 853 supercharger inlet duct clamps to 2.5 NM (20 lb-in).

# For XLR-V:

1) Tighten the air cleaner outlet duct clamps to 3 NM (27 lb-in).

2) Tighten the 526, 852, and 853 supercharger inlet duct clamps to 2.5 NM (20 lb-in).

Please follow this diagnostic or repair process thoroughly and complete each step. If the condition exhibited is resolved without completing every step, the remaining steps do not need to be performed.