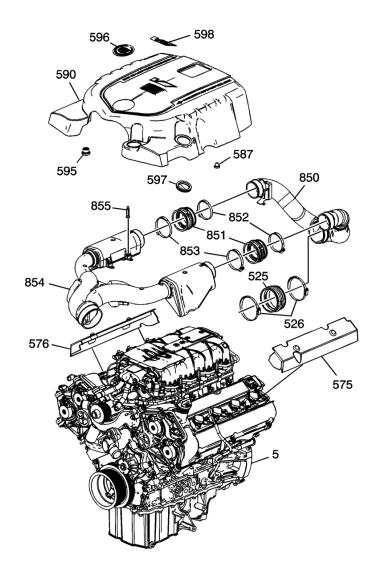

### For STS-V:

1) Tighten the air cleaner outlet duct clamps to 3 NM (27 lb-in).

2) Tighten the 526, 852, and 853 supercharger inlet duct clamps to 2.5 NM (20 lb-in).

# For XLR-V:

1) Tighten the air cleaner outlet duct clamps to 3 NM (27 lb-in).

2) Tighten the 526, 852, and 853 supercharger inlet duct clamps to 2.5 NM (20 lb-in).

Please follow this diagnostic or repair process thoroughly and complete each step. If the condition exhibited is resolved without completing every step, the remaining steps do not need to be performed.