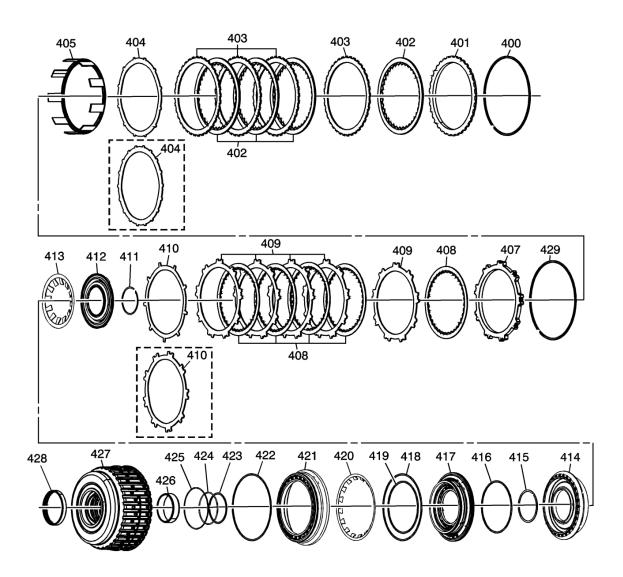

**Condition/Concern** 

Some customers may comment on harsh shifts after replacement of the 1-2-3-4 / 3-5-R clutch housing (427).

## **Recommendation/Instructions**

**Note:** The parts catalog calls out to order the bearing when the housing is also replaced.

This condition may be caused if the 1-2-3-4 / 3-5-R bearing (428) is not installed into the housing (427). The 1-2-3-4 / 3-5-R clutch housing is currently serviced through parts without this bearing installed and failure to order and install this bearing may result in harsh shifts. Plans are being implemented to service this housing as a kit that will include the bearing.