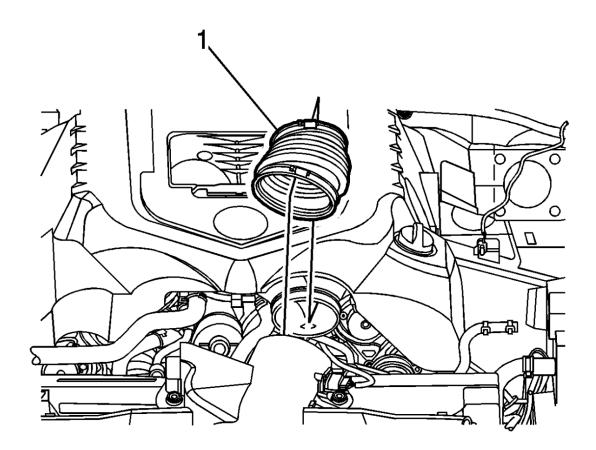

## **Recommendation/Instructions:**

If the SI diagnostics do not isolate a cause for this concern, carefully inspect the air intake duct from the air cleaner box to the supercharger inlet duct, and the front and rear supercharger inlet ducts for mis-assembled connections and correct them as necessary. Also, perform the suggestions below for the model you are working on, and re-evaluate the concern:

For STS-V:

1) Tighten the air cleaner outlet duct clamps to 3 NM (27 lb-in).

2) Tighten the 526, 852, and 853 supercharger inlet duct clamps to 2.5 NM (20 lb-in).

1) Tighten the air cleaner outlet duct clamps to 3 NM (27 lb-in).

2) Tighten the 526, 852, and 853 supercharger inlet duct clamps to 2.5 NM (20 lb-in).

Please follow this diagnostic or repair process thoroughly and complete each step. If the condition exhibited is resolved without completing every step, the remaining steps do not need to be performed.