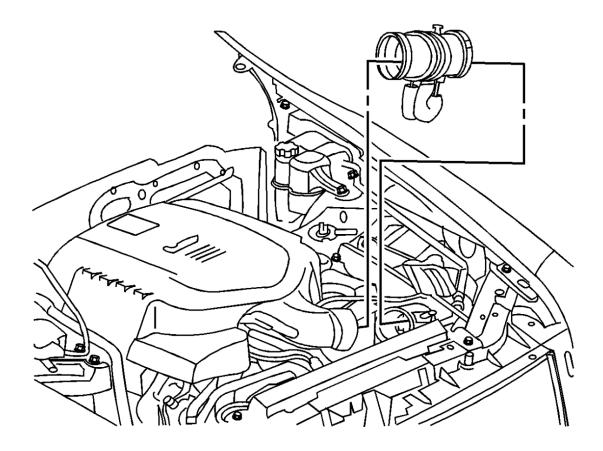

## **Recommendation/Instructions:**

If the SI diagnostics do not isolate a cause for this concern, carefully inspect the air intake duct from the air cleaner box to the supercharger inlet duct, and the front and rear supercharger inlet ducts for mis-assembled connections and correct them as necessary. Also, perform the suggestions below for the model you are working on, and re-evaluate the concern:

For STS-V:

1) Tighten the air cleaner outlet duct clamps to 3 NM (27 lb-in).

2) Tighten the 526, 852, and 853 supercharger inlet duct clamps to 2.5 NM (20 lb-in).

1) Tighten the air cleaner outlet duct clamps to 3 NM (27 lb-in).

2) Tighten the 526, 852, and 853 supercharger inlet duct clamps to 2.5 NM (20 lb-in).

Please follow this diagnostic or repair process thoroughly and complete each step. If the condition exhibited is resolved without completing every step, the remaining steps do not need to be performed.