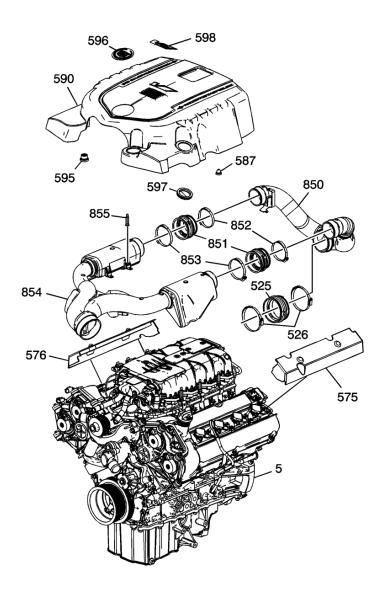

For STS-V:

1) Tighten the air cleaner outlet duct clamps to 3 NM (27 lb-in).

2) Tighten the 526, 852, and 853 supercharger inlet duct clamps to 2.5 NM (20 lb-in).

1) Tighten the air cleaner outlet duct clamps to 3 NM (27 lb-in).

2) Tighten the 526, 852, and 853 supercharger inlet duct clamps to 2.5 NM (20 lb-in).

Please follow this diagnostic or repair process thoroughly and complete each step. If the condition exhibited is resolved without completing every step, the remaining steps do not need to be performed.