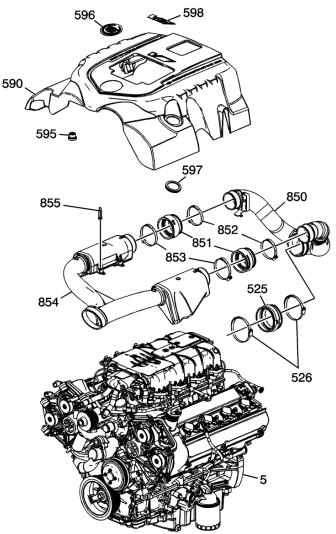

For STS-V:

1) Tighten the air cleaner outlet duct clamps to 3 NM (27 lb-in).

2) Tighten the 526, 852, and 853 supercharger inlet duct clamps to 2.5 NM (20 lb-in).

1) Tighten the air cleaner outlet duct clamps to 3 NM (27 lb-in).

2) Tighten the 526, 852, and 853 supercharger inlet duct clamps to 2.5 NM (20 lb-in).

Please follow this diagnostic or repair process thoroughly and complete each step. If the condition exhibited is resolved without completing every step, the remaining steps do not need to be performed.