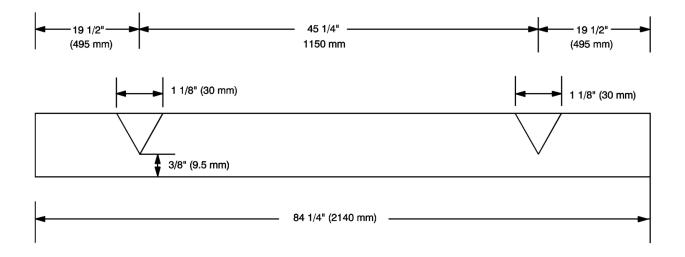

2. Cut the Kent Automotive Adhesive Shim Stock, P/N 46475, to the dimensions shown in the illustration.

3. Pull back the adhesive paper protector near the notches and bond the notch together with weatherstrip adhesive