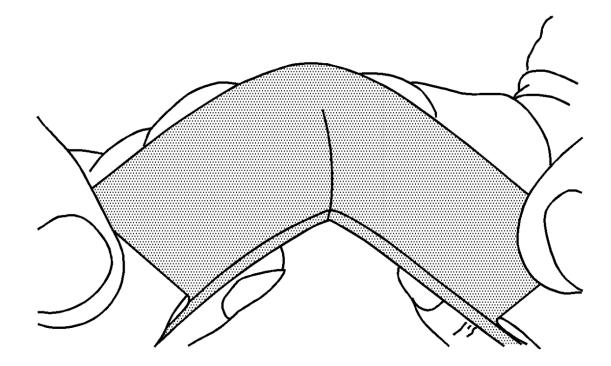

4. Insert the foam at each corner. Be sure to place it against the deck lid inner, following the ridge.

5. Use a pair of scissors to trim off excess foam to the edge of the deck lid inner.

6. Verify the repair by water testing with the vehicle on an incline (front wheels 102-127 mm [4-5 in] higher than the rear wheels).