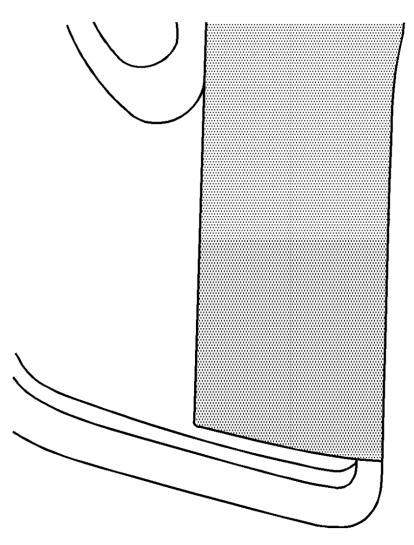

#### Correction

1. Clean the shaded area shown in the first illustration above. Apply a small amount of weatherstrip adhesive to the center of the two bond joints. Refer to the second illustration above.