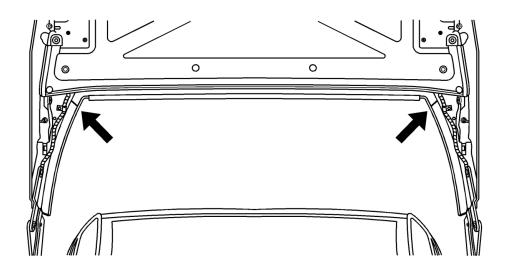

#### Correction

1. Clean the shaded area shown in the first illustration above. Apply a small amount of weatherstrip adhesive to the center of the two bond joints. Refer to the second illustration above.