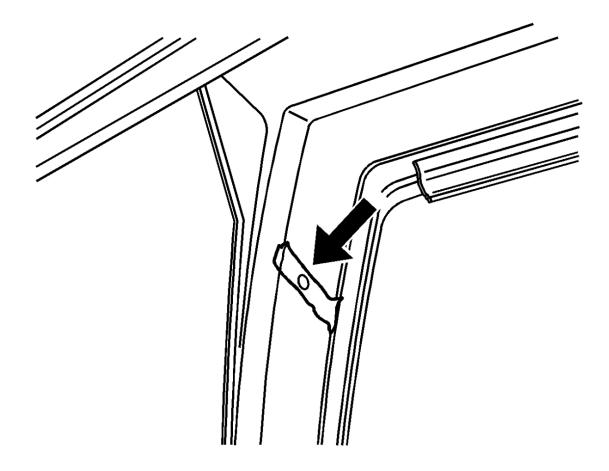

#### Correction

1. Clean the shaded area shown in the first illustration above. Apply a small amount of weatherstrip adhesive to the center of the two bond joints. Refer to the second illustration above.