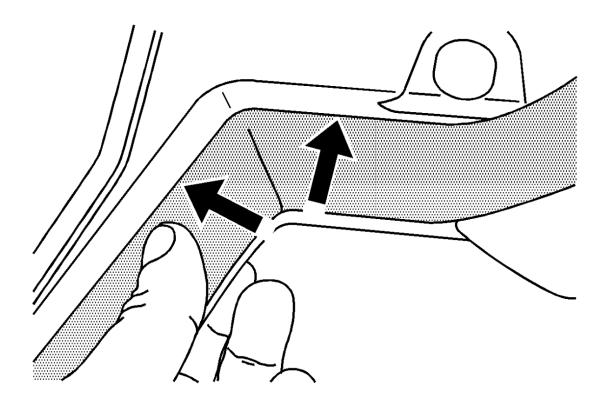

#### Correction

1. Clean the shaded area shown in the first illustration above. Apply a small amount of weatherstrip adhesive to the center of the two bond joints. Refer to the second illustration above.